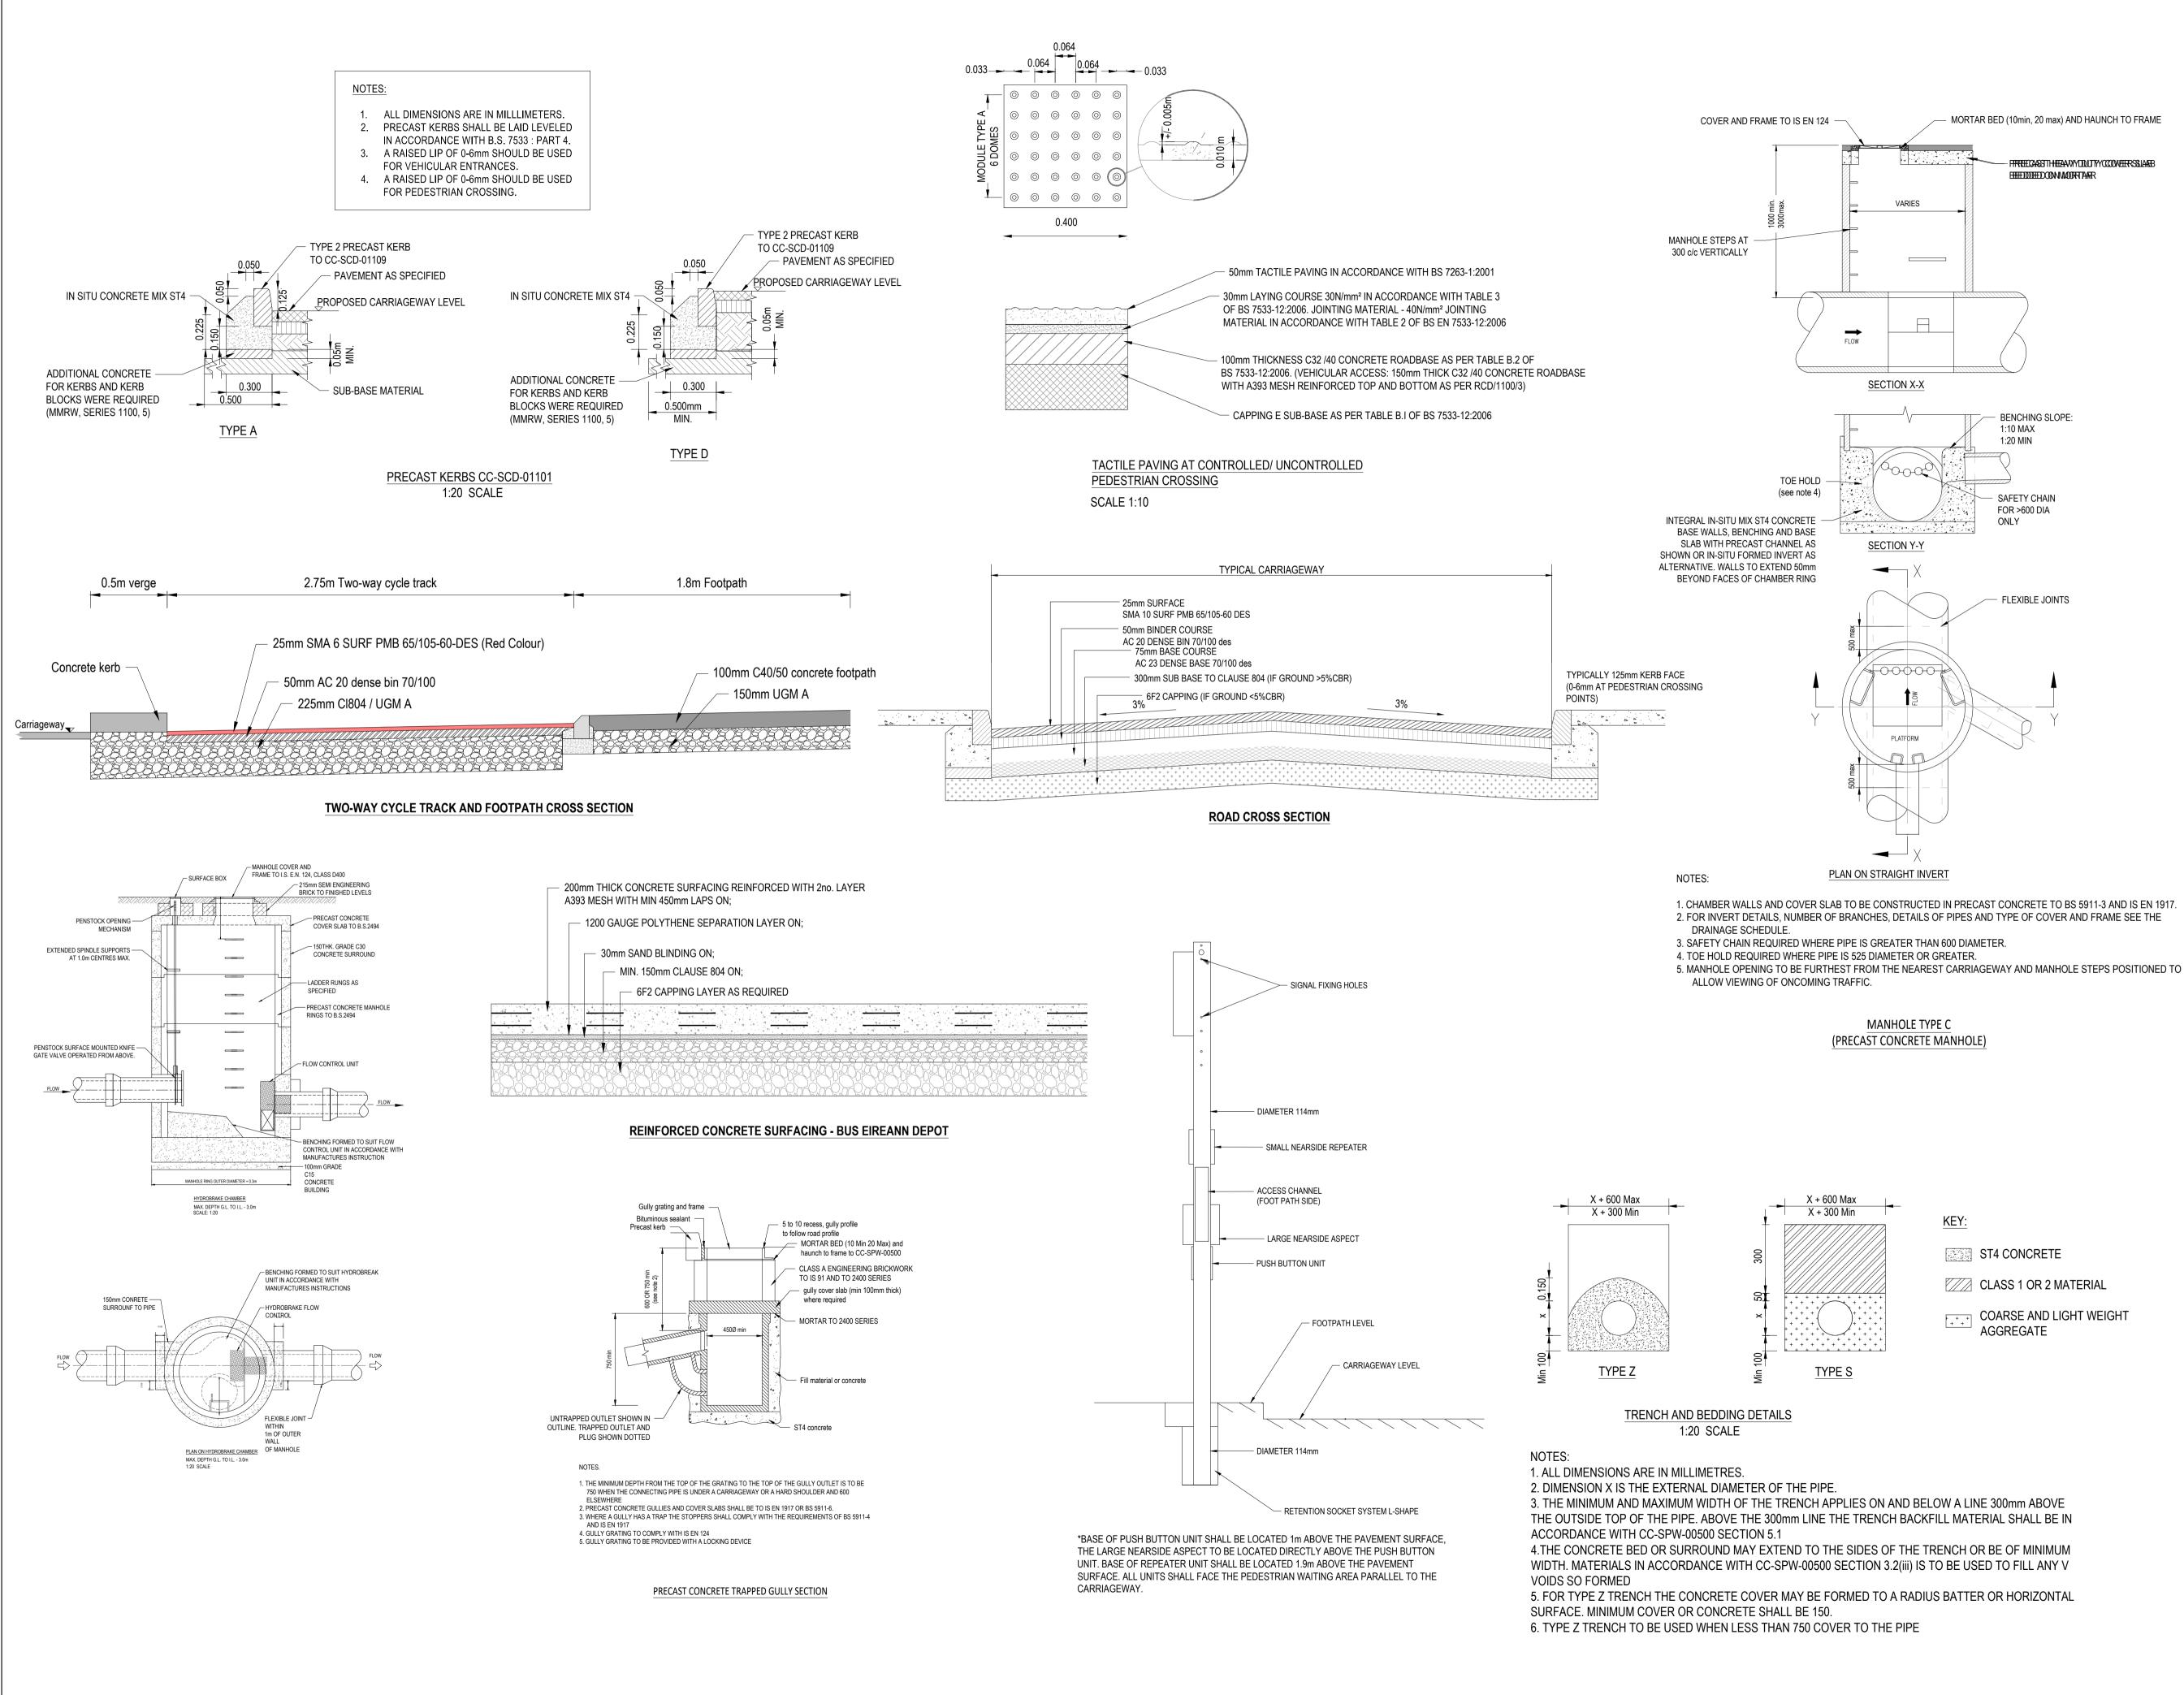

Tailte Eireann - Surveying Licence Number CYAL50369672

- MORTAR BED (10min, 20 max) AND HAUNCH TO FRAME

| NET. | v | - | v |  |
|------|---|---|---|--|
|      | n | E | Y |  |

|     |      |                                                        |              | AMENDME                | CHANGE      | PL1<br>REV. |
|-----|------|--------------------------------------------------------|--------------|------------------------|-------------|-------------|
|     |      | KF                                                     | TECH. CHECK: | KL                     | /N:         | DRAW        |
|     |      | SS                                                     | ENG. CHECK:  | 1:500                  | E@A1:       | SCALE       |
|     |      | FF                                                     | APPROVED:    | 09.06.21               |             | DATE:       |
|     |      |                                                        |              | PLANNING               | Ξ:          | stage       |
|     |      |                                                        | DAD          | ATHLONE LINK R         | ITLE:       | JOB TI      |
|     |      |                                                        | ILS          | STANDARD DETA          | /ING TITLE: | DRAW        |
|     |      | VCIL                                                   | UNTY COUN    | WESTMEATH CO           | T:          | CLIEN       |
|     |      |                                                        |              | 120278-750             | VING No:    | DRAW        |
|     | ΡL   | REV:                                                   |              | UNC<br>nsulting engine | P           |             |
| 500 | ONNE | 1, O'C<br>SLIGC<br>F91 W<br>IRELAI<br>+353 7<br>info@d | ers          |                        | C           |             |